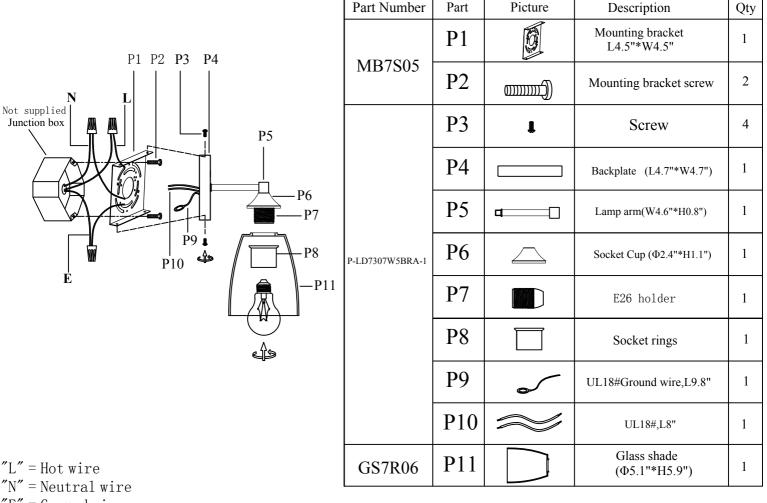

## Installation instructions:

1. Black wire from ceiling(junction box) attaches to "L"wire from the fixture.

2. White wire from ceiling(junction box) attaches to "N"wire from the fixture.

- 3. "E" wire from the fixture is attaced to the mounting bracket and an additional
- "E" wire from the mounting bracket must be secured to the junction box.

4.Secure mounting bracket to the junction box.

5.Install the lamp body to the mounting bracket by screws(P3).

6.Locking the glass shade(P11) on the lamp body by socket rings(P8).

7.Install E26 light source.(Bulbs not supplied).

The end!

"E" = Ground wire